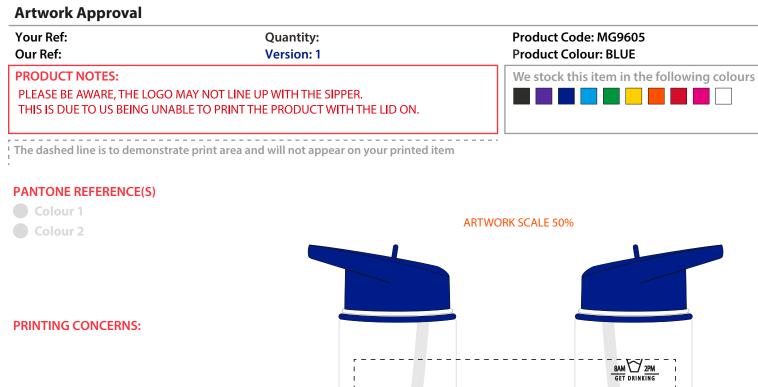

## **PRINT LAYOUT**

LOGOS WILL BE DIRECTLY OPPOSITE

LOGOS WILL NOT BE DIRECTLY OPPOSITE

| Please check the following are correct                                                                                                                                                                                                                                                                                                                                                                                                                                                                        |
|---------------------------------------------------------------------------------------------------------------------------------------------------------------------------------------------------------------------------------------------------------------------------------------------------------------------------------------------------------------------------------------------------------------------------------------------------------------------------------------------------------------|
| QUANTITY 🧹 CORRECT PRODUCT and PRODUCT COLOUR 🖌 PRINT SIZE and POSITION 🖌 PRINT COLOUR 🖌 SPELLING, PHONE NUMBERS, EMAILS and WEBSITES 📈                                                                                                                                                                                                                                                                                                                                                                       |
| Any special print requirements must be advised at approval stage, however a new visual may have to be done and approved which may affect the lead time. We may at times advise you of our concerns with regard to the print or print colour on the pdf proof - if approval is given this is unfortunately at your own risk. If a photograph is required of the item this may be chargeable and this is quite often done on day of despatch and could delay your order if approval isn't received immediately. |