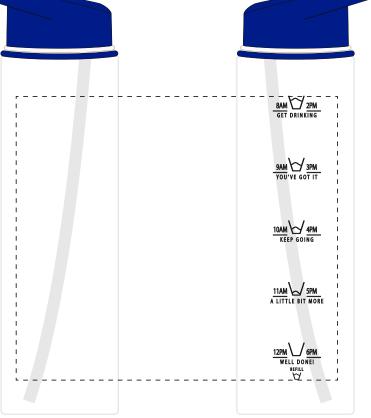

## **PRINT LAYOUT**

LOGOS WILL BE DIRECTLY OPPOSITE

LOGOS WILL NOT BE DIRECTLY OPPOSITE



| Please check the following are correct                                                                                                                                                                                                                                                                                                                                                                                                                                                                        |
|-----------------------------------------------------------------------------------------------------------------------------------------------------------------------------------------------------------------------------------------------------------------------------------------------------------